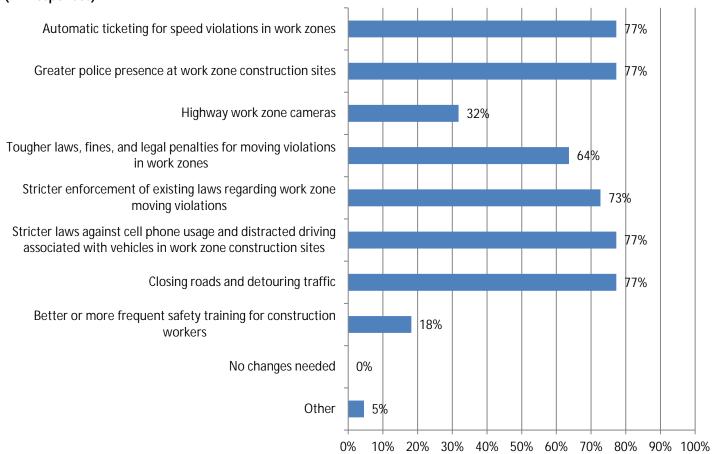

## 12. Would any of these measures help reduce the number of highway work zone crashes, injuries and/or fatalities? (22 Responses)

13. Has the frequency of work zone crashes when performing night work changed from a year ago? (22 Responses)