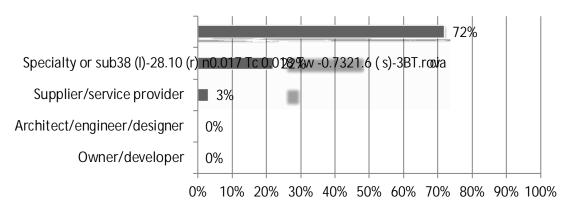

8%

apply) Responses: 30

17. What best describes your firm? Responses: 32

18. When you self-perform construction work, do you operate as a union contractor or an open-shop contractor? Responses: 31

19. Estimate the total dollar amount of work your firm performed in 2023. Responses: 31