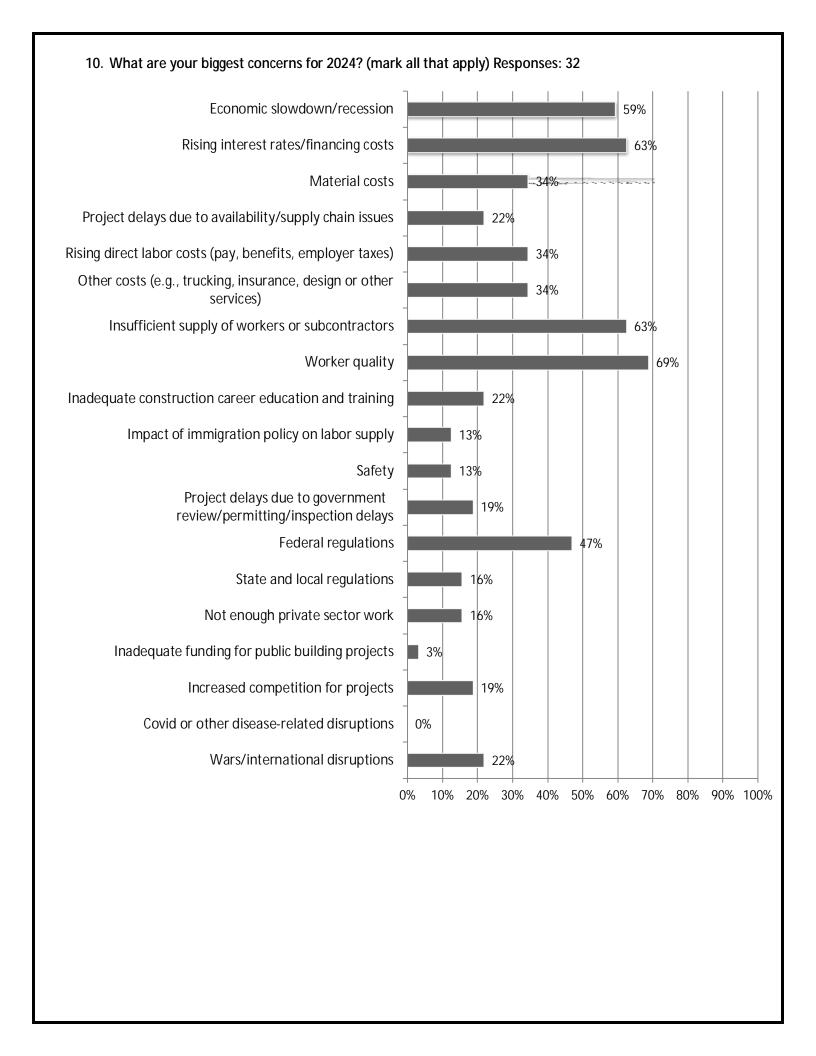

|
|    |                                                                                                                            |
|    |                                                                                                                            |
|    |                                                                                                                            |
|    |                                                                                                                            |
|    |                                                                                                                            |
|    |                                                                                                                            |



| 11. | <ol> <li>What challenges, if any, do you see regarding the safety and health of your firm's workers? (mark all that<br/>apply) Responses: 31</li> </ol> |                      |     |    |     |  |  |
|-----|---------------------------------------------------------------------------------------------------------------------------------------------------------|----------------------|-----|----|-----|--|--|
|     |                                                                                                                                                         |                      |     |    |     |  |  |
|     |                                                                                                                                                         |