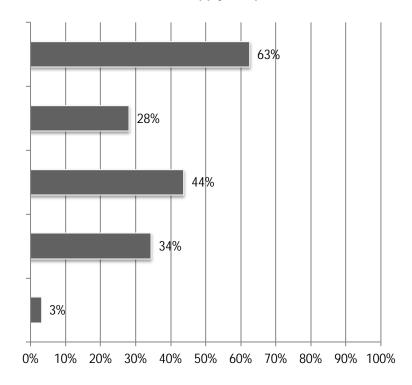

| 11. | <ol> <li>What challenges, if any, do you see regarding the safety and health of your firm's workers? (mark all that<br/>apply) Responses: 31</li> </ol> |                      |     |    |     |  |  |
|-----|---------------------------------------------------------------------------------------------------------------------------------------------------------|----------------------|-----|----|-----|--|--|
|     |                                                                                                                                                         |                      |     |    |     |  |  |
|     |                                                                                                                                                         |                      |     |    |     |  |  |
|     |                                                                                                                                                         |                      |     |    |     |  |  |
|     |                                                                                                                                                         |                      |     |    |     |  |  |
|     |                                                                                                                                                         |                      |     |    |     |  |  |
|     |                                                                                                                                                         |                      |     |    |     |  |  |
|     |                                                                                                                                                         |                      |     |    |     |  |  |
|     |                                                                                                                                                         |                      |     |    |     |  |  |
|     |                                                                                                                                                         |                      |     |    |     |  |  |
|     |                                                                                                                                                         |                      |     |    |     |  |  |
|     |                                                                                                                                                         |                      |     |    |     |  |  |
|     |                                                                                                                                                         |                      |     |    |     |  |  |
| 40  |                                                                                                                                                         | 5                    | ••  |    |     |  |  |
| 12. | Does your company i                                                                                                                                     | nvest in: Responses: | 30  |    |     |  |  |
|     |                                                                                                                                                         |                      |     |    |     |  |  |
|     |                                                                                                                                                         | 27%                  | 20% | 0% | 53% |  |  |
|     |                                                                                                                                                         | 15%                  | 15% | 0% | 69% |  |  |
|     |                                                                                                                                                         | 14%                  | 28% | 3% | 55% |  |  |
|     |                                                                                                                                                         | 4%                   | 8%  | 4% | 84% |  |  |