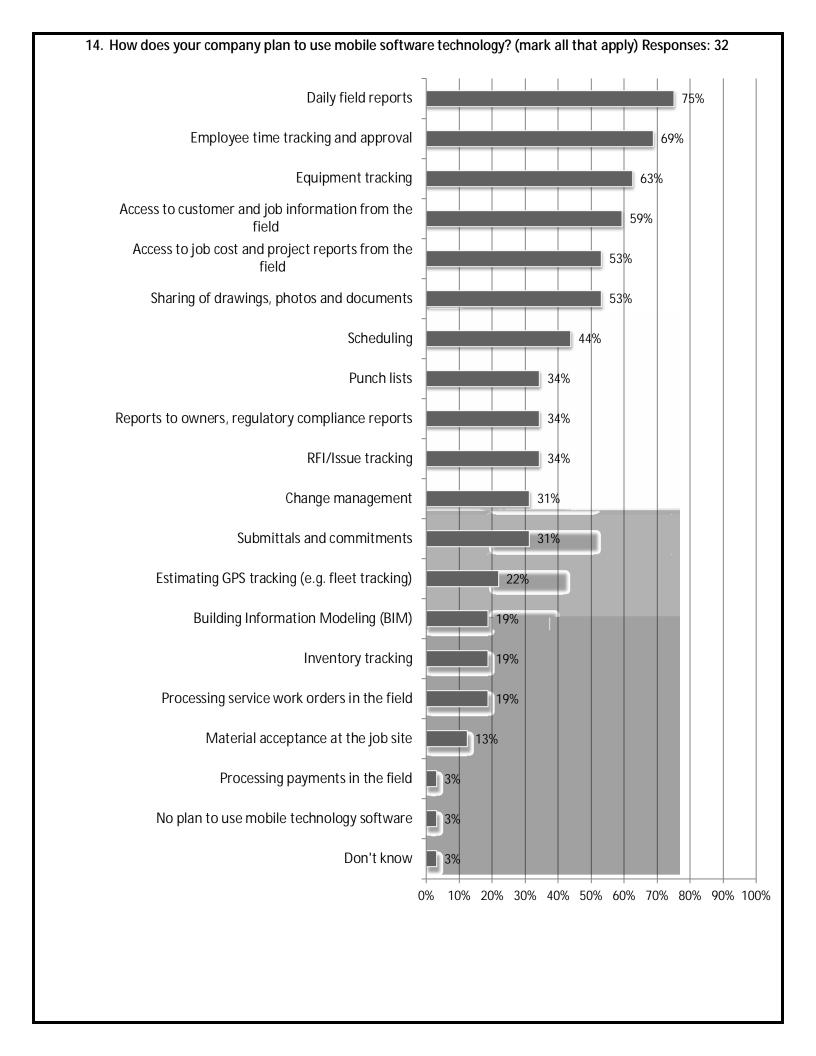

|  |  |
|     |                                                                                                                                                         | 15%                  | 15% | 0% | 69% |  |  |
|     |                                                                                                                                                         | 14%                  | 28% | 3% | 55% |  |  |
|     |                                                                                                                                                         | 4%                   | 8%  | 4% | 84% |  |  |

13%

32%

13. Compared to 2024, will your firm's 2023 investment in the following technologies change? (mark all that

0%

4%

83%

56%

4%

8%

apply) Responses: 30



17. What best describes your firm? Responses: 32



18. When you self-perform construction work, do you operate as a union contractor or an open-shop contractor? Responses: 31

19. Estimate the total dollar amount of work your firm performed in 2023. Responses: 31

20. How many total employees does your firm employ at all of its locations? Responses: 29