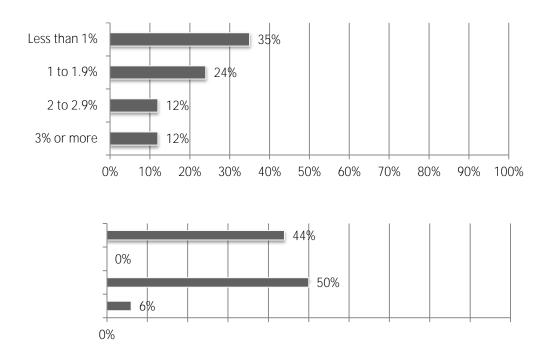

| All projects               | 80% | 0% | 20% | 80% |
|----------------------------|-----|----|-----|-----|
| Private Office             | 65% | 0% | 35% | 65% |
| Retail, Warehouse, Lodging | 60% | 0% | 40% | 60% |