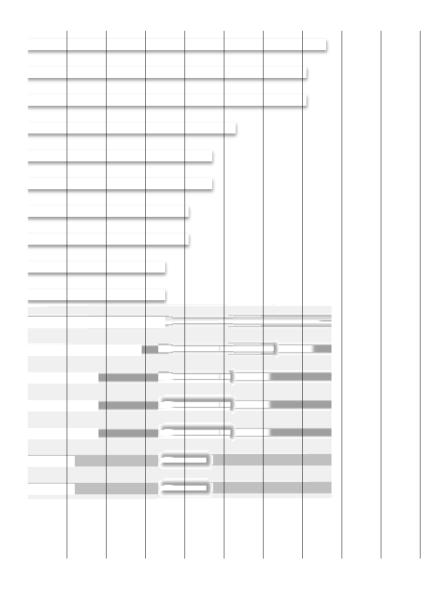

<sup>\*</sup>Net equals difference between number of "Higher" and "Lower" responses as percent of total.

J Q G ] \* ]R ] J Q - J Q G

| Accounting software                       | 19% | 75% | 0%  | 6%  |
|-------------------------------------------|-----|-----|-----|-----|
| Building Information Modeling             | 19% | 56% | 6%  | 19% |
| Client relationship management software   | 29% | 47% | 12% | 12% |
| Document management software              | 29% | 53% | 6%  | 12% |
| Estimating software                       | 31% | 63% | 0%  | 6%  |
| Fleet tracking/management software        | 14% | 50% | 7%  | 29% |
| Human resources software                  | 25% | 63% | 0%  | 13% |
| Payroll software                          | 0%  | 88% | 0%  | 12% |
| Prequalification software                 | 0%  | 79% | 0%  | 21% |
| Project collaboration software            | 19% | 56% | 0%  | 25% |
| Project management software               | 44% | 44% | 0%  | 13% |
| Scheduling software                       | 44% | 38% | 0%  | 19% |
| Service management software               | 7%  | 67% | 0%  | 27% |
| Subcontractor bid management/ITB software | 7%  | 67% | 0%  | 27% |